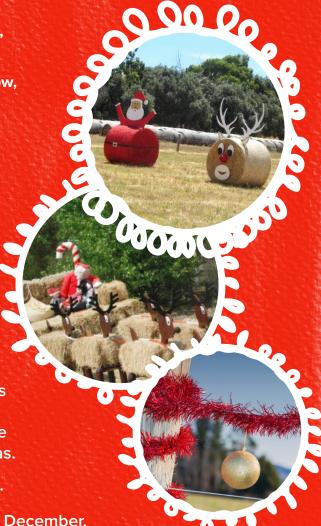

## **HOW TO ENTER**

Enter by sending us a picture of your Christmas decorated shed (cowshed, woolshed, dairy, workshop etc). Make an outdoor Christmas tree or display,or other rural Christmas themed ideas.