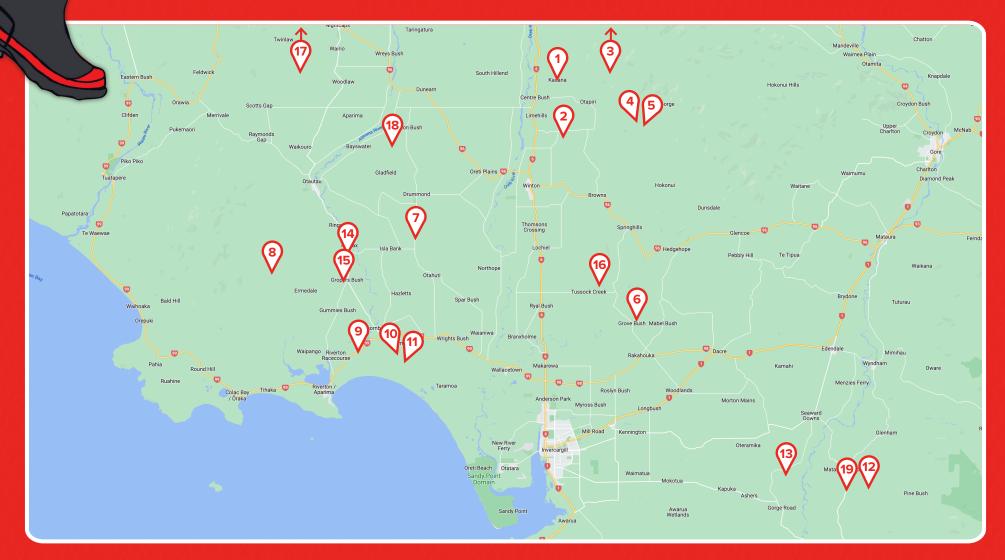

## SOUTHLAND (HRISTMAS DISPLAY MAP

## SEE OTHER SIDE FOR MORE INFO →

🥦 GRAB THE FAMILY AND ENJOY SOME (AT(HMENT GROUP (HRISTMAS (HEER!

**Officer Team Christmas Display** 112 Winton Channel Road, Kauana

Legg Farm 316 Limehills-Browns Road, Otapiri

**The Borrowed Reindeer** Clarkes Display

Google Maps: Orr Road, Balfour

Physical road sign: Cowie Road, Balfour

Coordinates: -45.873050, 168.552061

Margie & Paul Ruddenklau 222 Lora Gorge Road, Hokonui

**Cooler Christmas** Wylie Display Lora Gorge 296 Lora Gorge Road, Hokonui

**Gnome' for Christmas** Hannings Bristol Road, Grove Bush

Santa's Workshop **Goodwright Family** 275 Boundary Road, Isla Bank

**Evergreen and Friends Baldwin Family** 989 Pourakino Valley Road, Pourakino Valley

10

All hands on deck! Verhaegh Family 1934 Riverton-Wallacetown Highway, Otaitai Bush

**Glenkylie Dairy Farm Ltd** 219 Bickley Road, Waimatuku

Santa's Bickley Base Ann & Alan Black 210 Bickley Road, RD3 Waimatuku

**Jingle Bales Oakleigh Farm Display** 328 Woodslea Downs Road, Pine Bush

**Brok family** 759 Seaward Downs Gorge Road, Wyndham

**Christmas Gnomes and a Snowman** Davie Familv **Riverton Otautau Highway** 

**Festive Wheels Black Family** 

**Riverton Otautau Highway** 

Wades Wonderous Tree Wade Aicken

179 Wilsons Crossing Road, Tussock Creek

**Nightcaps Christmas** 

22 Lamont Terrace, Nightcaps

**Merry Christmas from** Ashmore Dairies team

805 Mayfield Road, Drummond/ Heddon bush area

Santa's bus stop

Andrew's Family

437 Mataura-Island Fortrose Road, Pine Bush